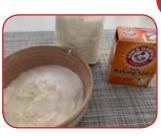

## **MATERIALS**

- 1. Large bowl or mixing bowl
- 2. Baking tray or clean, hard surface
- 3. Baking soda
- 4. Cornstarch
- 5. Water
- 6. Toys or childfriendly kitchen utensils such as spoons and cookie cutters (optional)