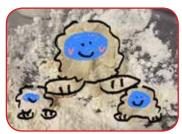

## INSTRUCTIONS

- Step 1 In a large bowl, combine equal parts cornstarch and baking soda and mix together. The more of each ingredient you use, the more snow you will create!
- Step 2 Slowly add in water and stir until the mixture begins to feel like fluffy snow. The amount of water you use depends on how much cornstarch and baking soda you started with.
- Step 3 When you are done mixing, pour your snow onto a baking tray or clean surface.
- Get to know your snow mixture using your senses! Place your hands Step 4 in the mixture and move them around. Does it feel hot or cold? Soft or hard? Practice shaping the snow by taking a small amount and rolling it into a ball or snake shape. You can also use kitchen utensils like spoons or cookie cutters to create fun shapes.
- Now it's time to make your Yeti! Squish, squeeze, and mold your snow Step 5 into the shape of a Yeti or any other snow creature that you can imagine!