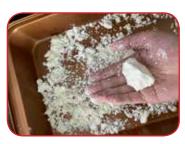

## INSTRUCTIONS

- Step 1 In a large bowl, combine equal parts cornstarch and baking soda and mix together. The more of each ingredient you use, the more snow you will create!
- Step 2 Slowly add in water and stir until the mixture begins to feel like fluffy snow. The amount of water you use depends on how much cornstarch and baking soda you started with.
- Step 3 When you are done mixing, pour your snow onto a baking tray or clean surface.
- Get to know your snow mixture using your senses! Place your hands Step 4 in the mixture and move them around. Does it feel hot or cold? Soft or hard? Practice shaping the snow by taking a small amount and rolling it into a ball or snake shape. You can also use kitchen utensils like spoons or cookie cutters to create fun shapes.
- Now it's time to make your Yeti! Squish, squeeze, and mold your snow Step 5 into the shape of a Yeti or any other snow creature that you can imagine!