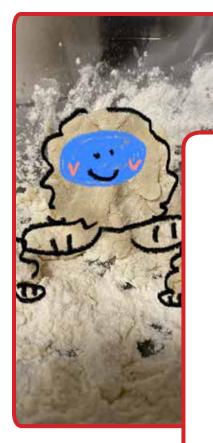

### ABOUT

The Yeti is a snow creature that lives in the Himalayas. This mythical creature is an important part of the indigenous folklore and mythology of the region. Learn more about the Yeti and make your own Yawning Yeti sculpture by mixing and sculpting materials found in your kitchen cabinet!

## INSTRUCTIONS

- Step 1 In a large bowl, combine equal parts cornstarch and baking soda and mix together. The more of each ingredient you use, the more snow you will create!
- Step 2 Slowly add in water and stir until the mixture begins to feel like fluffy snow. The amount of water you use depends on how much cornstarch and baking soda you started with.
- Step 3 When you are done mixing, pour your snow onto a baking tray or clean surface.
- Get to know your snow mixture using your senses! Place your hands Step 4 in the mixture and move them around. Does it feel hot or cold? Soft or hard? Practice shaping the snow by taking a small amount and rolling it into a ball or snake shape. You can also use kitchen utensils like spoons or cookie cutters to create fun shapes.
- Now it's time to make your Yeti! Squish, squeeze, and mold your snow Step 5 into the shape of a Yeti or any other snow creature that you can imagine!