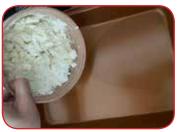

## INSTRUCTIONS

- Step 1 In a large bowl, combine equal parts cornstarch and baking soda and mix together. The more of each ingredient you use, the more snow you will create!
- Step 2 Slowly add in water and stir until the mixture begins to feel like fluffy snow. The amount of water you use depends on how much cornstarch and baking soda you started with.
- Step 3 When you are done mixing, pour your snow onto a baking tray or clean surface.
- Get to know your snow mixture using your senses! Place your hands Step 4 in the mixture and move them around. Does it feel hot or cold? Soft or hard? Practice shaping the snow by taking a small amount and rolling it into a ball or snake shape. You can also use kitchen utensils like spoons or cookie cutters to create fun shapes.
- Now it's time to make your Yeti! Squish, squeeze, and mold your snow Step 5 into the shape of a Yeti or any other snow creature that you can imagine!